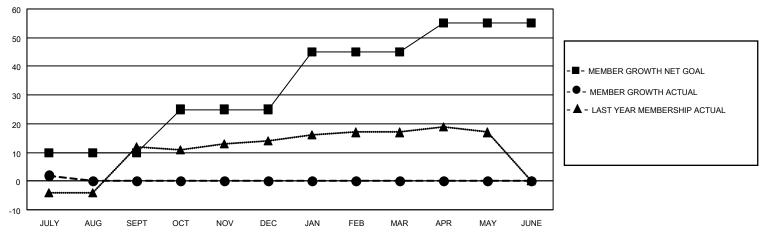

## GOALS AND ACTUAL MEMBERS CUMULATIVE

| DROPPED CLUBS: 0 |   | 2 CLUBS OF 27 ADDED 1 OR<br>MORE NEW MEMBERS | GENDER DISTRIBUTION                 |                           |  |
|------------------|---|----------------------------------------------|-------------------------------------|---------------------------|--|
|                  |   | NORE NEW WEWDERS                             | MALE                                | 496 (65.26%)              |  |
| DROPPED MEMBERS  |   |                                              | FEMALE<br>NON BINARY                | 264 (34.74%)<br>0 (0.00%) |  |
| DECEASED         | 1 |                                              | PREFER NOT TO ANSWER                | 0 (0.00%)                 |  |
| CLUB CANCELLED   | 0 | CLICK HERE FOR CUMULATIVE                    | TOTAL FAMILY UNIT MEMBERS           | 233                       |  |
| OTHER            | 1 | MEMBERSHIP DATA                              |                                     |                           |  |
| TOTAL            | 2 |                                              | FAMILY MEMBERS PAYING HALF DUES 121 |                           |  |
|                  |   |                                              |                                     |                           |  |